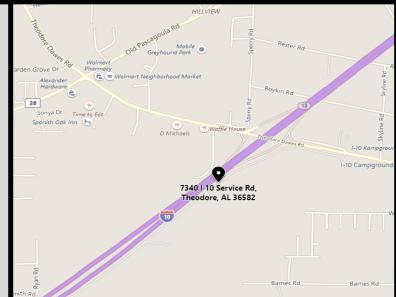

## FOR SALE

7340 Interstate 10 Service Rd. Mobile County, AL

## Metcalfe & Company, inc.

Northwest quadrant of I-10 and McDonald Road, Exit 10 at I-10

Site: 2.8± acres 173±' x 702±'

All utilities available

Purchase Price: \$395,000

Adam J. Metcalfe, SIOR 251-432-2600 251433-4478 fax adam@metcalfeco.com Post Office Box 2903, Mobile, AL 36652