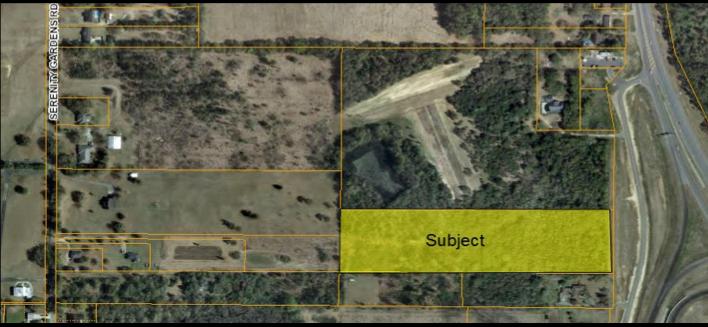

## Metcalfe & Company, inc.

Northwest quadrant of I-10 and McDonald Road, Exit 10 at I-10

Site: 2.8± acres 173±' x 702±'

All utilities available

Purchase Price: \$395,000

Adam J. Metcalfe, SIOR 251-432-2600 251433-4478 fax adam@metcalfeco.com Post Office Box 2903, Mobile, AL 36652